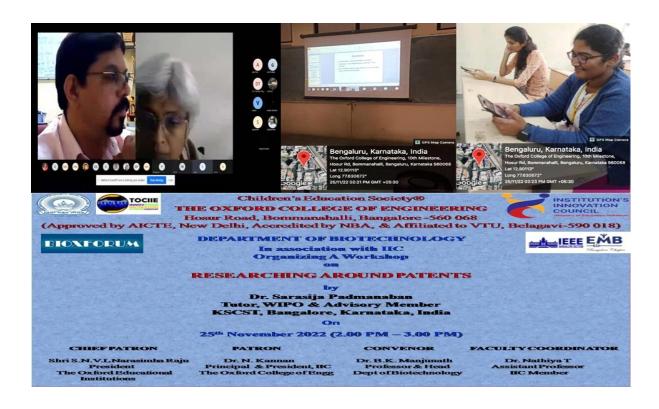

## WORKSHOP ON "INTELLECTUAL PROPERTY RIGHTS (IPR) & PATENTS AND DESIGN FILING"

#### **PRESENTS**

Online Workshop on

"Intellectual Property Rights (IPR) &
Patents and Design filing"

BY

Dr. Bharat N Suryawanshi, Assistant. Controller of Patents & Designs, RGNIIPM Nagpur.

O

24.02.2023 (11.00 AM TO 12.00 PM)

## WORKSHOP ON "REPORT ON RESEARCHING AROUND PATENTS"

(Recognised by the Govt. of Karnataka, Affiliated to Visvesvaraya Technological University, Belagavi. Approved by A.I.C.T.E. New Delhi.

Recognised by UGC Under Section 2(f) Bommanahalli, Hosur Road, Bangalore - 560 068. Ph: 080-61754601/602, Fax: 080 - 25730551