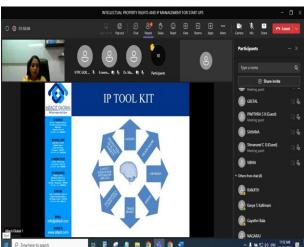

#### WORKSHOP ON "INTELLECTUAL PROPERTY RIGHTS AND IP MANAGEMENT FOR START UPS"

#### INTELLECTUAL PROPERTY RIGHTS AND IP MANAGEMEN FOR START UPS

Time: 9.30 A.M to 5. 30 P.M Date: 21st April, 2023

Venue: Digital Classroom, BT

Smt. Prabhavathi Rao

Facilitator - IP Initiatives Visvesvaraya Trade Promotion Centre Department of Industries & Commerce Government of Karnataka