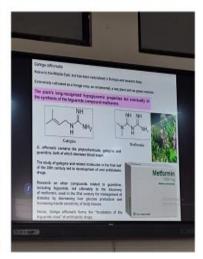

## PROSPECTING MEDICINAL AND AROMATIC PLANTS FOR HUMAN WELL-BEING AND ENTERPRISES

Resource Person:

**Date:** 27<sup>th</sup> April, 2023 to 28<sup>th</sup> April, 2023

Time: 9.00 A.M to 5.00 P.M

Venue: Digital Classroom, BT

#### Dr. V. Sundaresan

Principal Scientist
CSIR-Central Institute of Medicinal and Aromatic Plants (CIMAP)
Allalasandra, Bengaluru

CONVENOR

Dr. B.K. Manjunath Professor & Head, Department of BT IIC CONVENOR