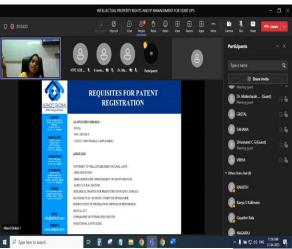

## WORKSHOP ON "INTELLECTUAL PROPERTY RIGHTS (IPR) & PATENTS AND DESIGN FILING"

#### **PRESENTS**

Online Workshop on

"Intellectual Property Rights (IPR) &
Patents and Design filing"

BY

Dr. Bharat N Suryawanshi, Assistant. Controller of Patents & Designs, RGNIIPM Nagpur.

O

24.02.2023 (11.00 AM TO 12.00 PM)