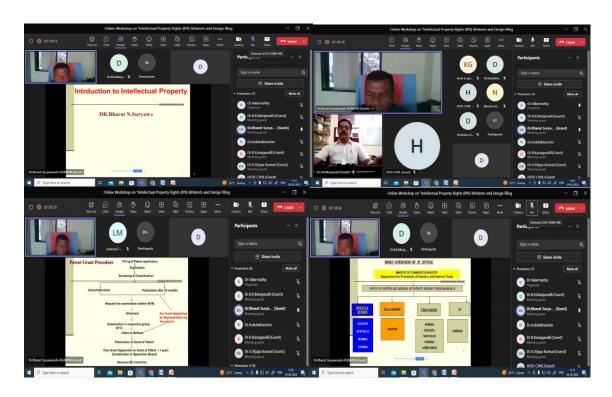

## WORKSHOP ON "INTELLECTUAL PROPERTY RIGHTS (IPR) & PATENTS AND DESIGN FILING"

#### **PRESENTS**

Online Workshop on

"Intellectual Property Rights (IPR) &
Patents and Design filing"

BY

Dr. Bharat N Suryawanshi, Assistant. Controller of Patents & Designs, RGNIIPM Nagpur.

O

24.02.2023 (11.00 AM TO 12.00 PM)