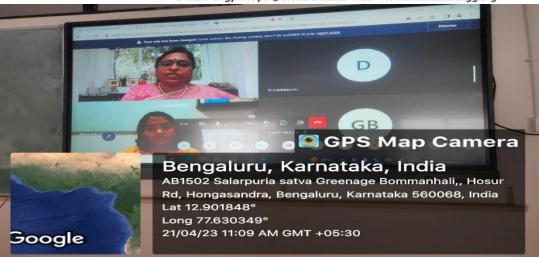

#### WORKSHOP ON "INTELLECTUAL PROPERTY RIGHTS AND IP MANAGEMENT FOR START UPS"

#### INTELLECTUAL PROPERTY RIGHTS AND IP MANAGEMEN FOR START UPS

Time: 9.30 A.M to 5. 30 P.M Date: 21st April, 2023

Venue: Digital Classroom, BT

Smt. Prabhavathi Rao

Facilitator - IP Initiatives Visvesvaraya Trade Promotion Centre Department of Industries & Commerce Government of Karnataka