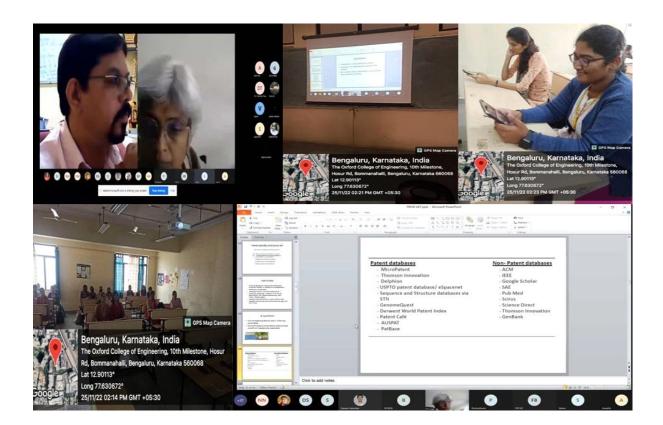

## WORKSHOP ON "REPORT ON RESEARCHING AROUND PATENTS"

(Recognised by the Govt. of Karnataka, Affiliated to Visvesvaraya Technological University, Belagavi. Approved by A.I.C.T.E. New Delhi.

Recognised by UGC Under Section 2(f) Bommanahalli, Hosur Road, Bangalore - 560 068. Ph: 080-61754601/602, Fax: 080 - 25730551

E-mail: engprincipal@theoxford.edu Web: www.theoxfordengg.org