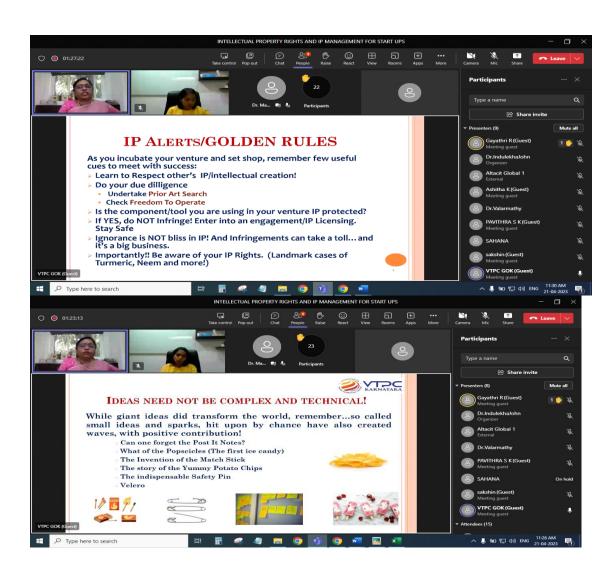

#### WORKSHOP ON "INTELLECTUAL PROPERTY RIGHTS AND IP MANAGEMENT FOR START UPS"

#### INTELLECTUAL PROPERTY RIGHTS AND IP MANAGEMEN FOR START UPS

Time: 9.30 A.M to 5. 30 P.M Date: 21st April, 2023

Venue: Digital Classroom, BT

Smt. Prabhavathi Rao

Facilitator - IP Initiatives Visvesvaraya Trade Promotion Centre Department of Industries & Commerce Government of Karnataka