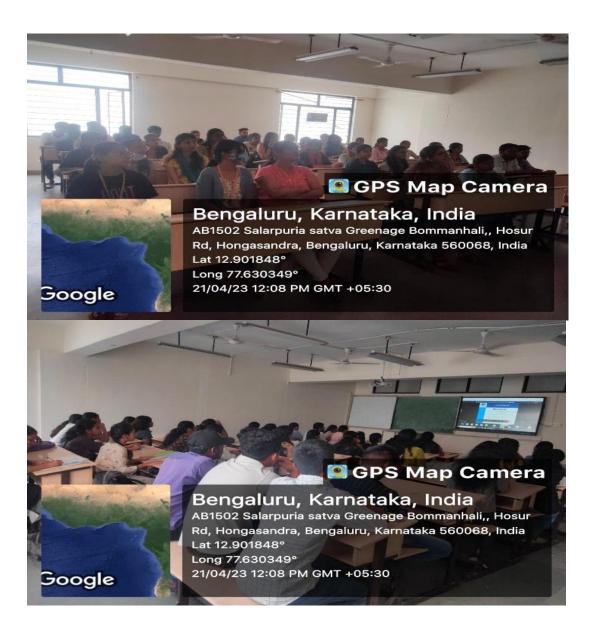

#### WORKSHOP ON "INTELLECTUAL PROPERTY RIGHTS AND IP MANAGEMENT FOR START UPS"

#### INTELLECTUAL PROPERTY RIGHTS AND IP MANAGEMEN FOR START UPS

Time: 9.30 A.M to 5. 30 P.M Date: 21st April, 2023

Venue: Digital Classroom, BT

Smt. Prabhavathi Rao

Facilitator - IP Initiatives Visvesvaraya Trade Promotion Centre Department of Industries & Commerce Government of Karnataka